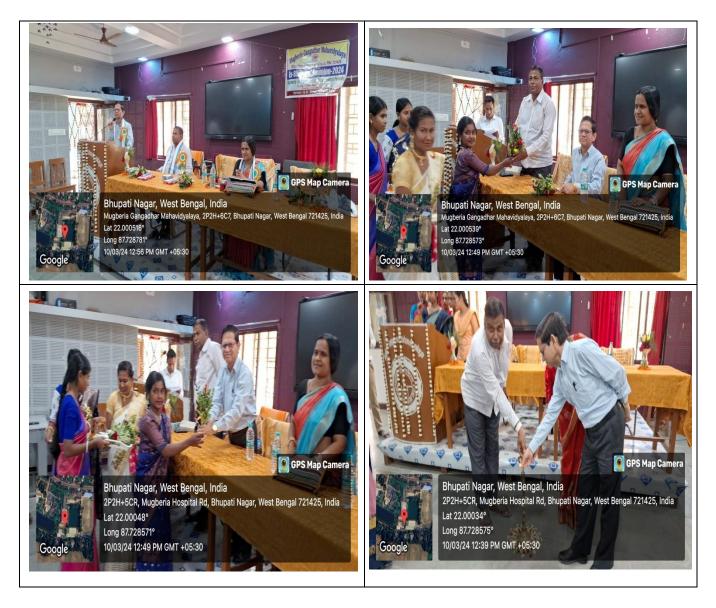

# Of

Alumni Meet -2024

Organized by

Dept. of Philosophy(UG)

Mugberia Gangadhar Mahavidyalaya

# Dated:10/03/24