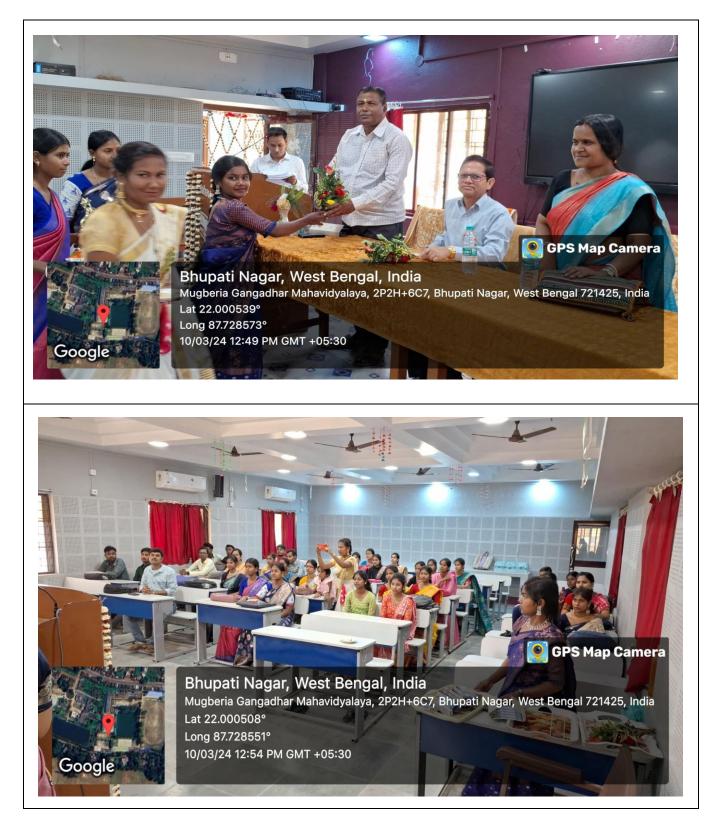

# Of

Alumni Meet -2024

Organized by

Dept. of Philosophy(UG)

Mugberia Gangadhar Mahavidyalaya

# Dated:10/03/24