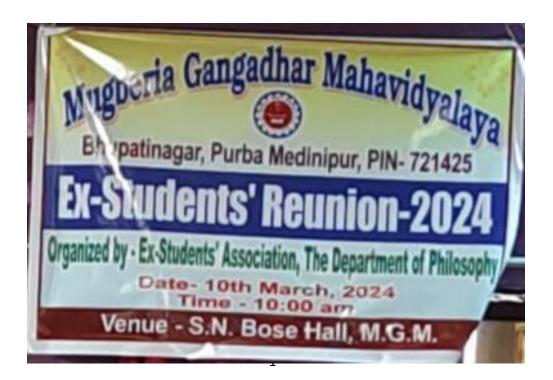

# Of

Alumni Meet -2024

Organized by

Dept. of Philosophy(UG)

Mugberia Gangadhar Mahavidyalaya

# Dated:10/03/24

# **INVITATION LETTER**

fingie bonne : he and fing therface sacifling 3 · que felig an 24 blackinging las quing his allow To Dr. Swapan Kumar Misra Principal Mugberia Gangadhar Mahavidyalaya Sub-Invitation to join the ex-students' reunion Respected sir, Most respectfully, it is an extreme honour to inform you that we, the exstudents of Dept. of Philosophy of our renowned college Mugberia Gangadhar Mahavidyalaya, have arranged an ex-student Meet at SN. Bose seminar Hall on 10.03.2024, Sunday at 10 AM. It is an event of togetherness, reminisce and evaluation. We heartily invite you to join the meet and enhance the festivity of the occasion. Your presence means a lot to us. Yours obediently Bhupatinagar. 060324 Ex-students Dept. Of PhilosophyM.G.M. Emit fis for 1 iffan fin y